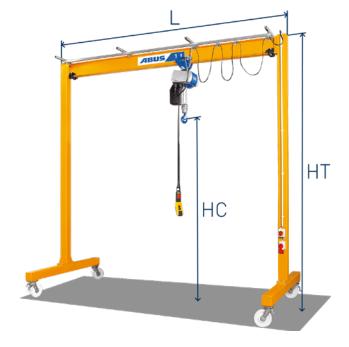

The ABUS LPK mobile gantry is the right solution if a permanently installed hoist is not needed but crane usage is required at several different points. The crane is designed for ABUS electric chain hoists with load capacities up to 2000 kg.

It features as standard four steerable stopper rollers, two of which have 90° direction locks, making the crane very easy to move. This crane is also designed for easy dismantling and with two sizes the crane dimensions can be adapted across a wide range.

#### Technical data at a glance:

Safe Working Loads: up to 2000 kg
Total height: up to 5000 mm

Lifting equipment: ABUS electric chain hoists

GM2, GM4 and GM6

Option: electrical trolley travelling
Class: H2 B2 to DIN 15018

Total width:

kg 250 500 800 1000 1250 1600 2000 mm max 7900 7000 6500 6300 5650 5000 4000

### Data for desired ABUS mobile gantry LPK:

| Safe Working Loads:         | <br>. kg |
|-----------------------------|----------|
| Total height (HT):          | <br>mm   |
| Total width (L):            | <br>mm   |
| Highest hook position (HC): | <br>mm   |