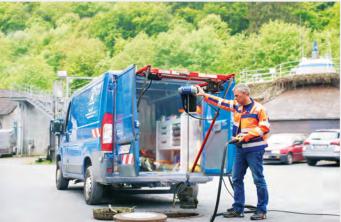

# **ABUCompact GMC chain hoist**

Make light work of lifting with the ABUCompact









230

up to 250 kg

up to 20 m







ABUS Crane Systems Ltd. - Unit 1 Business Village - Blackbushe Business Park - Yateley Hampshire GU46 6GA - Phone: 01252 749 000 - Fax: 01252 749 001 - info@abuscranes.co.uk







#### Mains connection

230 V/1-phase

For easy connection to a domestic power socket.



# Stepless

Hoisting speed

For the careful movement of various goods.



## Safe Working Load

125 kg/250 kg

Your choice of two GMC models.



#### Hook path

Up to 20 m

Variable heights of lift between 3 and 20 m.



## Shipping

Quick delivery for the short-term requirement.



# CE-marking

Safety according to international norms.

# Further applications: