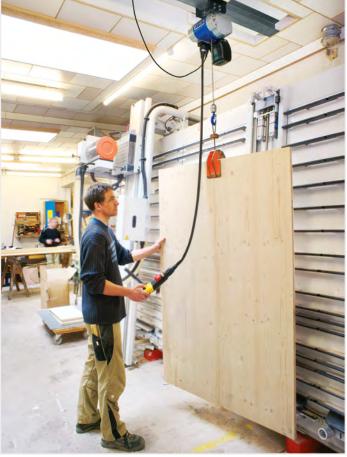

# **ABUCompact GMC chain hoist**

Make light work of lifting with the ABUCompact









230

up to 250 kg

up to 20 m







ABUS Crane Systems Ltd. - Unit 1 Business Village - Blackbushe Business Park - Yateley Hampshire GU46 6GA - Phone: 01252 749 000 - Fax: 01252 749 001 - info@abuscranes.co.uk







#### Mains connection

230 V/1-phase

For easy connection to a domestic power socket.



# Stepless

Hoisting speed

For the careful movement of various goods.



## Safe Working Load

125 kg/250 kg

Your choice of two GMC models.



#### Hook path

Up to 20 m

Variable heights of lift between 3 and 20 m.



## Shipping

Quick delivery for the short-term requirement.



# CE-marking

Safety according to international norms.

# Further applications: