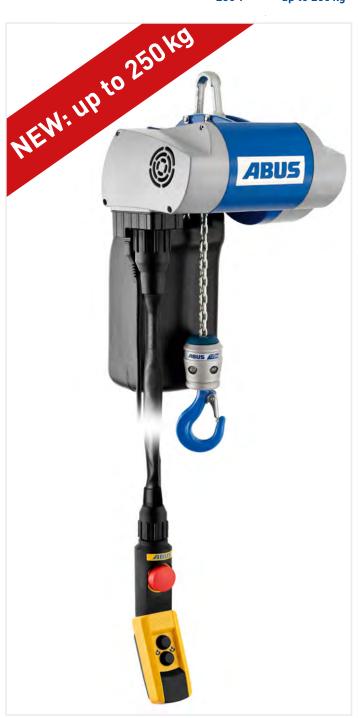

# **ABUCompact GMC chain hoist**

Make light work of lifting with the ABUCompact

230

up to 250 kg

up to 20 m

ABUS Crane Systems Ltd. - Unit 1 Business Village - Blackbushe Business Park - Yateley Hampshire GU46 6GA - Phone: 01252 749 000 - Fax: 01252 749 001 - info@abuscranes.co.uk