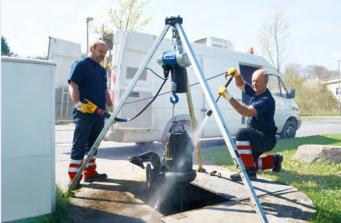

# **ABUCompact GMC chain hoist**

Make light work of lifting with the ABUCompact









230

up to 250 kg

up to 20 m







ABUS Crane Systems Ltd. - Unit 1 Business Village - Blackbushe Business Park - Yateley Hampshire GU46 6GA - Phone: 01252 749 000 - Fax: 01252 749 001 - info@abuscranes.co.uk







#### Mains connection

230 V/1-phase

For easy connection to a domestic power socket.



# Stepless

Hoisting speed

For the careful movement of various goods.



## Safe Working Load

125 kg/250 kg

Your choice of two GMC models.



#### Hook path

Up to 20 m

Variable heights of lift between 3 and 20 m.



## Shipping

Quick delivery for the short-term requirement.



# CE-marking

Safety according to international norms.

# Further applications: