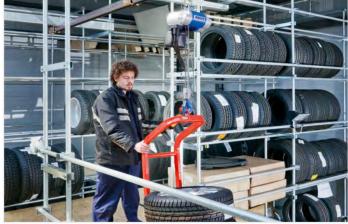

# **ABUCompact GMC chain hoist**

Make light work of lifting with the ABUCompact









230

up to 250 kg

up to 20 m







ABUS Crane Systems Ltd. - Unit 1 Business Village - Blackbushe Business Park - Yateley Hampshire GU46 6GA - Phone: 01252 749 000 - Fax: 01252 749 001 - info@abuscranes.co.uk







#### Mains connection

230 V/1-phase

For easy connection to a domestic power socket.



# Stepless

Hoisting speed

For the careful movement of various goods.



## Safe Working Load

125 kg/250 kg

Your choice of two GMC models.



#### Hook path

Up to 20 m

Variable heights of lift between 3 and 20 m.



## Shipping

Quick delivery for the short-term requirement.



# CE-marking

Safety according to international norms.

# Further applications: